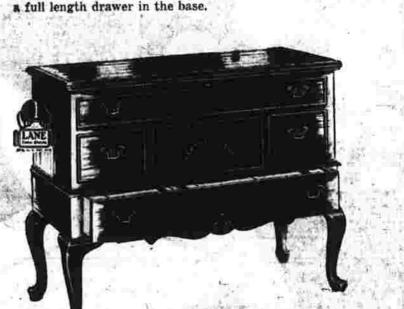

with real innerspring mattress! Covered in a green

This 18th Century Dresser-chest is only 341/2 inches wide, yet it has ample storage space in its 35 inches of height! Deep drawer in base; mahogany ve-

Handsome Colonial lowboy design in mahogany veneers on solid aromatic cedar. Simu-

lated drawers decorate front panel of cedar

storage compartment, real drawer in base.

(Left) Elegant Queen Anne lowboy with spacious full length base drawer. Upper drawers simulated on front panel of big cedar storage space. Mahogany veneered.