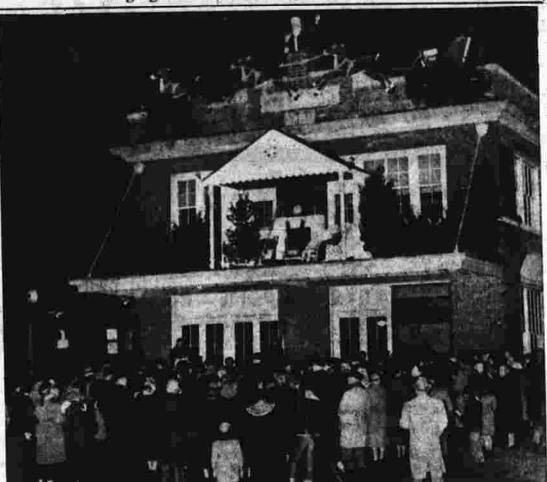

Santa Arrives

At North End

Over 650 Children Are

Entertained at Party

Given by Improvers

Santa Claus paid his annual

**BOATS -- MOTORS** SANTA WILL SMILE AT HIS 1953 EVINRUDE - TRADES ACCEPTED

ED'S MARINE SERVICE DG. OFF SILVER LANE—FREE FRONT PARKING

Santa made his entrance as the children sang "Here Comes Santa (Claus." After wandering from row-to-row to greet the children sang "Here Comes Santa made his way to the lobby of the Y, which was brilliantly decorated and lighted for the occafrom a basic difference between American and foreign school are set in this country, the school stems from the community. In most other countries, the schools are set up and controlled by national government which hires teachers and indicates programs and textbooks.

with the U. S. Air Force.

A June wedding is planned.

on May 30, 1896, It was the first reported automobile a celden with imports totaling and Wella spent the night in jacobs.

visit to North End youngsters at the Manchester Improvement Asociation's annual Christmas party the Community Y yesterday afternoon. He distributed gifts, candy and popcorn to more than 550 children. many of the carols to start 3:e program at 2:30 under the direc-tion of Mrs. Herman Petersen. A quartet of the girls in green then sang the children's favorite at this time of year, "Rudolph, the Red