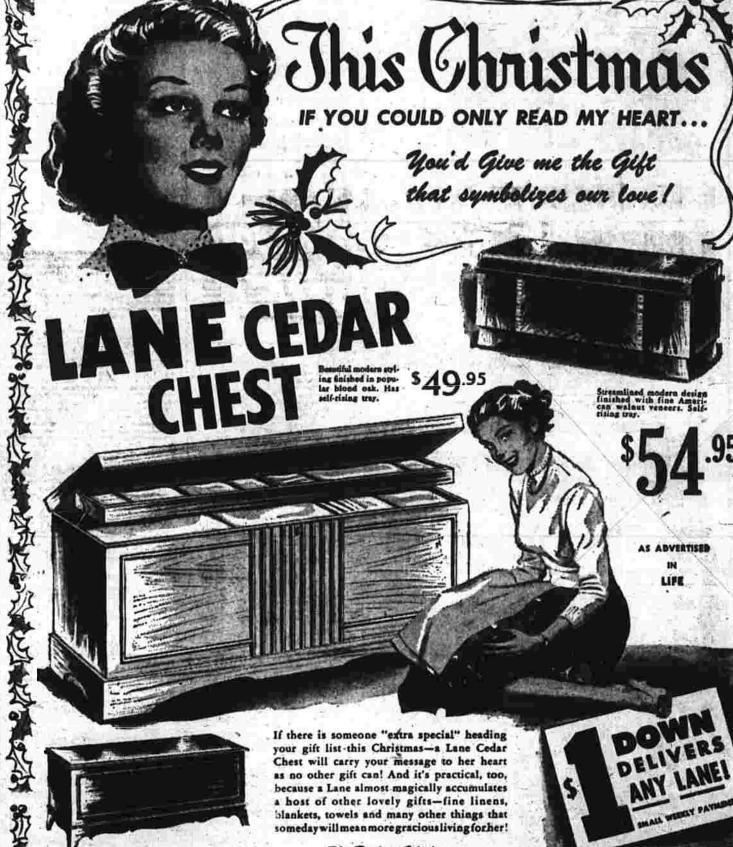

KEITH'S..OPEN TONIGHT AND TUESDAY UNTIL 9 P. M.

All Purchases Will Be Delivered in Time

The Perfect Gift for: SWEETHEART DAUGHTER WIFE

COLONIAL LOWBOY LANE CEDAR CHEST In rich satin Mahogany with convenien drawer. Spacious red cedar storage con partment. Authentic 18th Century de