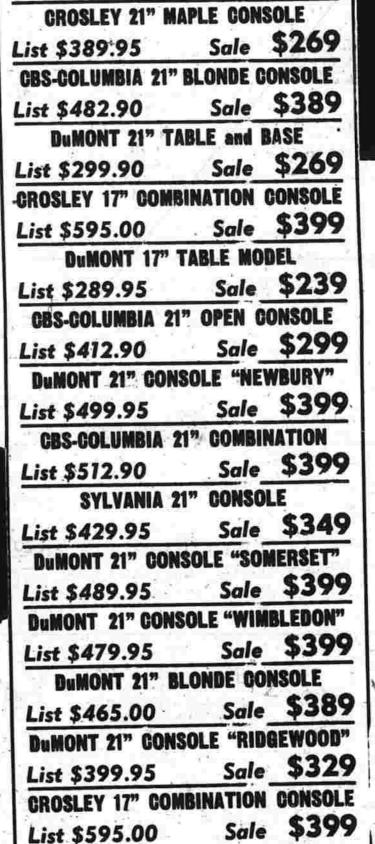

OTHER CONSOLE MODELS AS LOW AS \$369.95 ANY TV SET PURCHASED BEFORE DEC. 22 WILL BE INSTALLED IN TIME FOR YOUR CHRISTMAS VIEWING

Advertise in The Herald-It Pays

Auto Safety Belts Would Curtail Accident Deaths, Experts Say