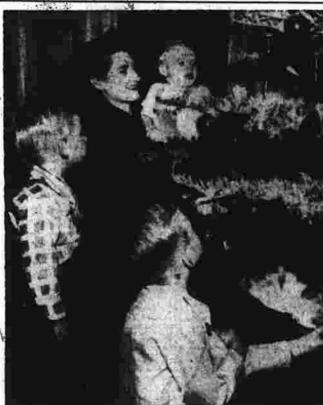

Youngsters Cluster around Santa at Community Y

gard (left) has her head turned away from the camera while on Santa's immediate left is Druseilla Brainard, clutching the big present she has just received. In the back are Girl Scouts Elizabeth Eng-

Santa made his entrance as the children sang "Here Comes Santa (Claus." After wandering from row-to-row to greet the children sang "Here Comes Santa made his way to the lobby of the Y, which was brilliantly decorated and lighted for the occafrom a basic difference between American and foreign school are set in this country, the school stems from the community. In most other countries, the schools are set up and controlled by national government which hires teachers and indicates programs and textbooks.

with the U. S. Air Force.

A June wedding is planned.

on May 30, 1896, It was the first reported automobile a celden with imports totaling and Wella spent the night in jacobs.

visit to North End youngsters at the Manchester Improvement Asociation's annual Christmas party the Community Y yesterday afternoon. He distributed gifts, candy and popcorn to more than 550 children. many of the carols to start 3:e program at 2:30 under the direc-tion of Mrs. Herman Petersen. A quartet of the girls in green then sang the children's favorite at this time of year, "Rudolph, the Red