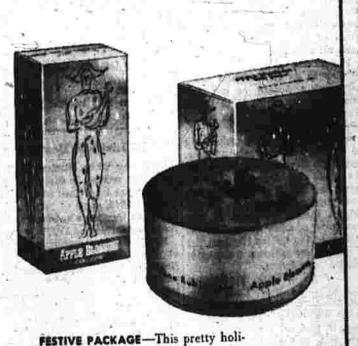

Helena Rubinstein Captures Christmas in Fragrance

942 MAIN STREET AT ST. JAMES STREET

PERFUME FOAM BATH-There's nothing like a fragrant bubble luxurious. She'll love Helena Rubinstein's Perfume Foam Bath —in White Magnolia, Heaven-Sent, Command Performance, or Apple Blossom. 2.50 plus tax.

Sent Eau de Toilette in a delightfully whimsical package that will make her imagination soar! 1.25 for a two-ounce bottle. In the other package, silky Heaven-Sent Body Powder with its own big fluffy puff-1.50. Prices plus tax.

ROYAL JEWEL PACKAGE—A present fit for a queen. Incredibly lasting Command Performance Eau de Parfum with matching Bath Powder. Both inside a shimmering cube. 3.95 plus tax.

CHRISTMAS "JEWELS"-A really lovely gift! Helena Rubinstein's rich, long-lasting perfume-colognes-in colden-topped bottles encrusted with simulated jewels. n White Magnolia, Heaven-Sent, and Command Performance. 2.00 and 3.50. Prices plus tax.

DUO GIFT-This pretty lacy package holds a big bottle of Helena Rubinstein's captivating Heaven-Sent Eau de Toilette and matching Shaker Talc. Also in White Magnolia and Apple Blossom. 2.00 plus tax.

WINDOW BOX-This big picture window shows off Helena Rubinstein's famous Apple Blossom Cologne and matching Body Powder (which comes with its own fluffy puff). Also same set in Heaven-Sent fragrance. 2.75 plus tax.

day package holds a bottle of sprightly
Apple Blossom Cologne at 1.25. Or
have the Festive Package in a body powder-puff set at 1.50. Prices plus tax.

Manchester Evening Berald

oil crisis would produce a catas-