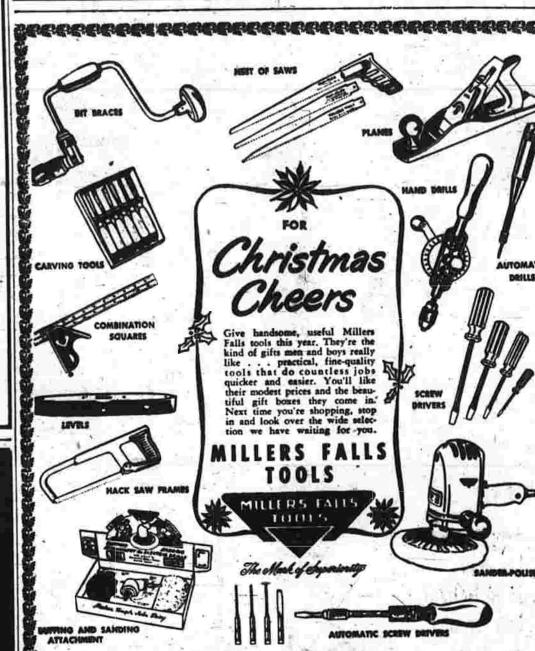

# Give Him Tools for Christmas

If Dad has a yen for doing things around the house, he'd like nothing better than a good set of carpenter tools, or a Black and Decker power saw. They're real he-man solutions to the gift problem. (And, off the record, gals, tools are one sure way to give him the urge to get busy on those fix-up jobs).

Stop in and let us help you make your selection. If you wish, we'll gladly hold your order 'til the day before Xmas.

STANLEY CARPENTER TOOLS BLACK DECKER POWER TOOLS

BUILDING MATERIALS LUMBER FUEL

336 N. MAIN ST. MANCHESTER