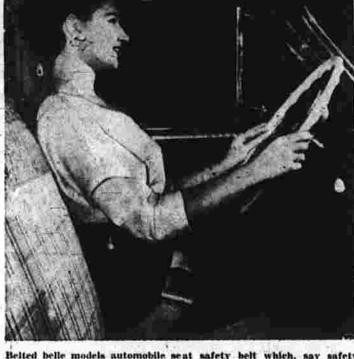

Chicago-(NEA)-The men whose business is safety have borrowed a weapon from airplanes in a new attack on the nation's death toll from auto accidents. It's the use of seat safety belts. A familiar device to air travelers, seat belts usually two-inch webbing and a buckle which can be unfastened with one hand in a second. They're worn loosely around the waist with three or four inches of slack.

Widespread use of the belts in cars, says Robert A. Neal, super-intendent of Indiana state police, would bring a quick cut in the death rate. His conclusion is based on a survey by Hoosier troopers who have been instructed to note the weight and position of crash the weight and position of crash victims. They wear the belts them-Neal stresses that most persons who wind up as accident statistics are killed or injured by their own cars, after being banged about inaide the car or thrown through a door or windshield. Hundreds of these victims could be saved, he says, if they were held in their

Such bolts would be secured t the floor by heavy bolts: seats pin the driver against the dashshoulder harness as well as a waist

doors in the spinning crashes; and ing. Eighteen per cent were senger belt for back-seat riders. doors in the spinning crashes; and ing. Eighteen per cent were Three arguments in favor of the they keep the driver securely in doubthful and the victims in the belts are presented by William W. his seat and in maximum control other 66 per cent probably could harper, a safety-minded legal during and after an impact.

physicist. He says they reduce The Hoosier survey reveals that the hazard of being thrown into only 16 per cent of rural auto to 84 of every 100 persons killed the dash or windshield; they pre- accidents are non-surviable; that might have mirvived if they had vent occupants from being cata- is, the victims are crushed within had the proper protection inside