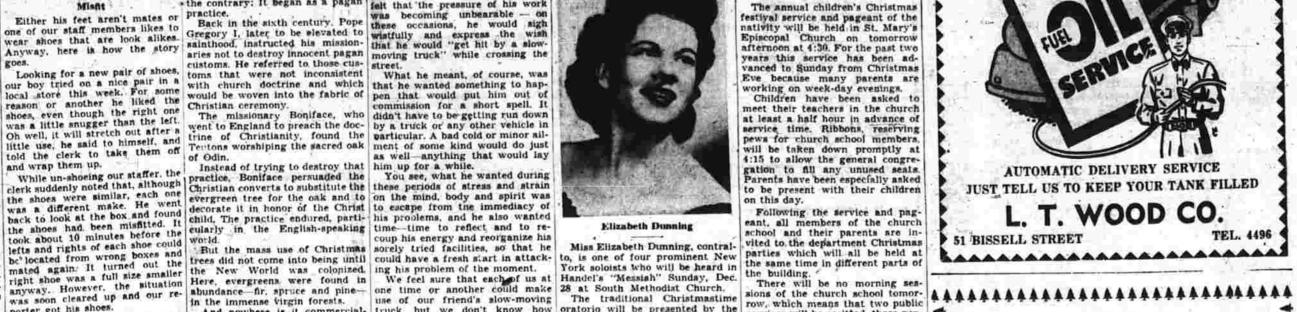

INSURANCE ARTHUR A. KNOFLA AGENCY Est. 1921 875 MAIN ST.

> DEVELOPED AND PRINTED . 24-HOUR SERVICE Film Deposit Box At Store Entrance KEMP'S

Festival Service

Set for Sunday At St. Mary' festival service and pageant of the nativity will be held in St. Mary's Episcopal Church on tomorrow afternoon at 4:39. For the past two years this service has been advanced to Sunday from Christmas working on week-day evenings. meet their teachers in the church

at least a half hour in advance of service time. Ribbons, reserving pews for church school members. will be taken down promptly at 4:15 to allow the general congregation to fill any unused seats. Parents have been especially asked to be present with their children